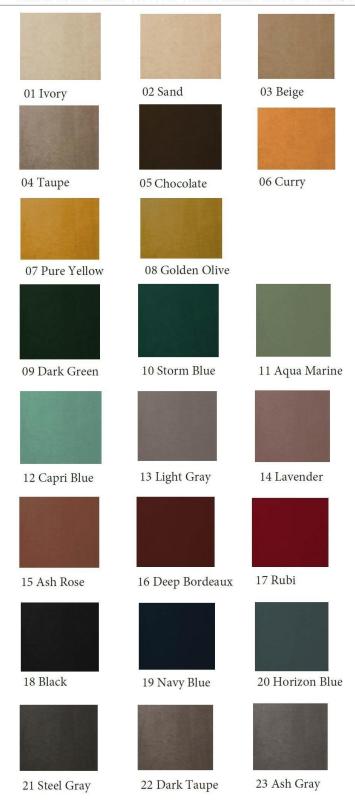

### STAIN RESISTANT VELVET WITH WATER REPELLENT / P FR

Width: 140 (+/- 2cm) Weight: 420 gr/ml Lightfastness: 4 Pilling: 4/5

Martindale: 100,000 CC Shrinkage: +/-2%

Obs.: FR treatment available upon request