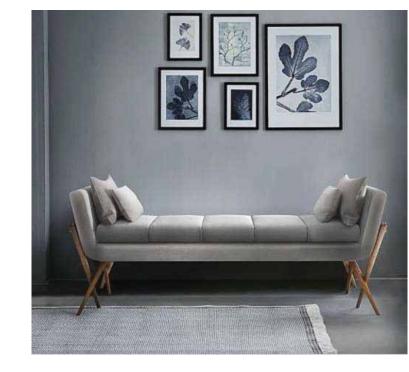

### **DALLAS BENCH**

SKU: MUMOTI-402-Dallas Bench

This heartbreaking Bench is casual and elegant, using rich materials as lust velvet combined with American Walnut legs and luxurious details in polished brass turn it a desirable piece with an exclusive and deluxe look.

WIDTH: 153 cm | 60.2" DEPTH: 63 cm | 24.8" HEIGHT: 60.5 cm | 23.8" Seat Height: 45 cm | 17.7"

Upholstery: Grey Cotton Velvet Legs: American Walnut Finishings: High Gloss Finish Details: Polished Brass Pillows:

**Grey Cotton Velvet** 