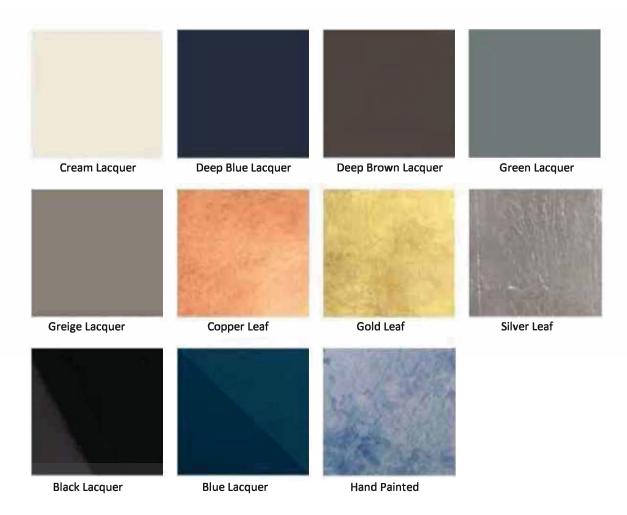

### **DALLAS BENCH**

SKU: MUMOTI-402-Dallas Bench

This heartbreaking Bench is casual and elegant, using rich materials as lust velvet combined with American Walnut legs and luxurious details in polished brass turn it a desirable piece with an exclusive and deluxe look.

WIDTH: 153 cm | 60.2" DEPTH: 63 cm | 24.8" HEIGHT: 60.5 cm | 23.8" Seat Height: 45 cm | 17.7"

Upholstery: Grey Cotton Velvet Legs: American Walnut Finishings: High Gloss Finish Details: Polished Brass Pillows:

**Grey Cotton Velvet** 







# **WOODS**





# **METALS**





# Lacquers





### **VELLANA DOUBLE WIDTH VELVET**



Composition: 100% PL

Width: 300 cm Weight: 1230 gr/ml Martindale: 150.000 CC

Pilling: 5

Lightfastness: > 5

FR: Treatment available in narrow with and lamination BS5852 SOURCE 0&1 + CRIB 5

+ EN1021 SOURCE 1&2 + IMO8.









WASHING CONDITIONS











## 

### AVAILABLE FINISHES/FABRICS

### STAIN RESISTANT VELVET WITH WATER REPELLENT / P FR



Width: 140 (+/- 2cm) Weight: 420 gr/ml Lightfastness: 4 Pilling: 4/5

Martindale: 100,000 CC Shrinkage: +/-2%

Obs.: FR treatment available upon request