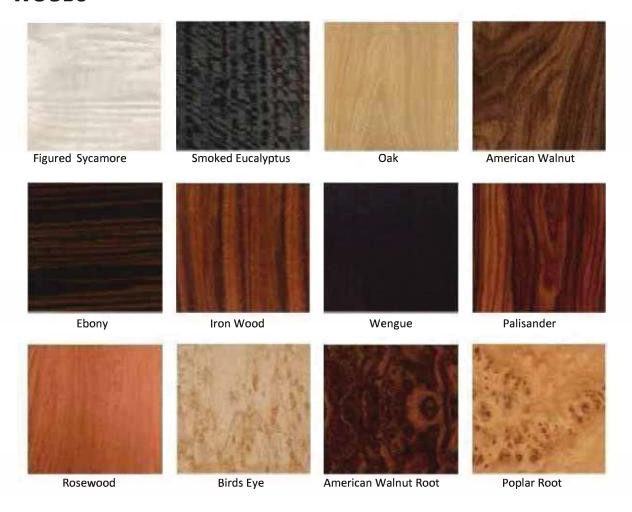

# **WOODS**

WIDTH: 153 cm | 60.2" DEPTH: 63 cm | 24.8" HEIGHT: 60.5 cm | 23.8" Seat Height: 45 cm | 17.7"

Upholstery: Grey Cotton Velvet Legs: American Walnut Finishings: High Gloss Finish Details: Polished Brass Pillows: