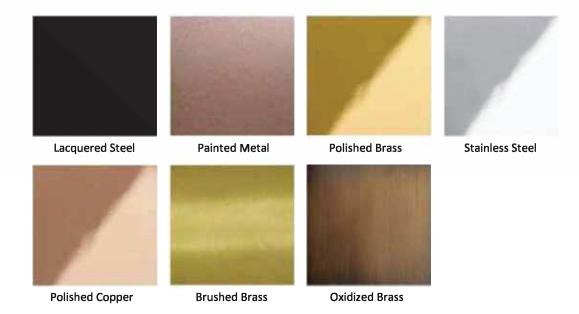

# **METALS**

WIDTH: 153 cm | 60.2" DEPTH: 63 cm | 24.8" HEIGHT: 60.5 cm | 23.8" Seat Height: 45 cm | 17.7"

Upholstery: Grey Cotton Velvet Legs: American Walnut Finishings: High Gloss Finish Details: Polished Brass Pillows: