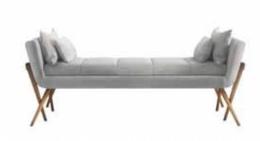

### **DALLAS BENCH**

SKU: MUMOTI-402-Dallas Bench

This heartbreaking Bench is casual and elegant, using rich materials as lust velvet combined with American Walnut legs and luxurious details in polished brass turn it a desirable piece with an exclusive and deluxe look.

WIDTH: 153 cm | 60.2" DEPTH: 63 cm | 24.8" HEIGHT: 60.5 cm | 23.8" Seat Height: 45 cm | 17.7"

Upholstery: Grey Cotton Velvet Legs: American Walnut Finishings: High Gloss Finish Details: Polished Brass Pillows:

**Grey Cotton Velvet** 